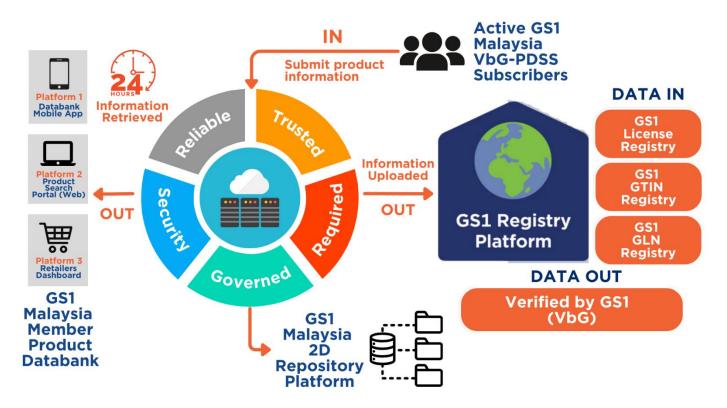

### <u>The GS1 Data Ecosystem – How we protect your product</u> <u>data & identity</u>

## Don't know if your barcodes are unauthorised or unrecognised? Use GS1's Self-Check!

Did you know that there is an **easy** and **instant** way to **audit** and **validate** your new **authorised GS1 barcode number?** Perform a **Self-Check** through GS1's **Member Product Databank!** 