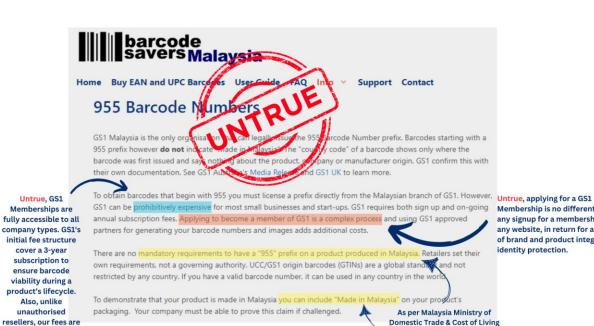

Here are some examples of the untruths written by unauthorized barcode resellers:

Membership is no different from any signup for a membership on any website, in return for a lifetime of brand and product integrity and identity protection.

Untrue, all UCC and GS1-issued barcodes are governed by GS1

(KPDN) requirements, Made In Malaysia products must carry the '955' GS1 Prefix

from GS1 directly or through a reputable reseller Get your barcode number

les were first issued by the UCC, the Ensure your barcode numbers co organisation now known as GS1-U GS1 fees and are free from GS1's control. All ed 060 – 089, and have never be of our stock originates with the U to any products before. Fundam barcode supplied by GS1 and are suitable for use in Malaysia and globally with

rs while avoiding GS1 Malaysia fees visit our buy The purchase authentic, valid and globally barcodes page.

Untrue, as any barcode number issued by UCC or GS1 would be tied to the barcode owner it was issued to. GS1 provides access to our member records for validation purposes to all retailers, marketplaces, and regulatory agencies. Since these numbers were not issued directly by GS1, they will never carry the identity of the 2nd owner