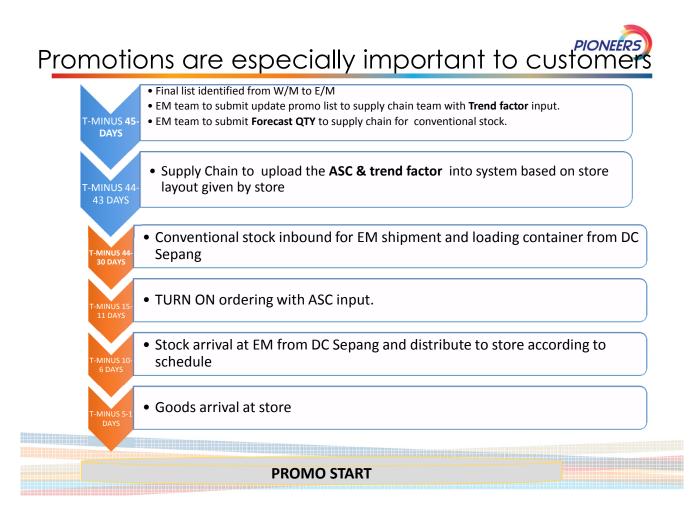

# Centralisation is key for Promotion availability

- Most issues are direct to store
- Promotions are 3 times more likely to be out of stock if direct
- Centralisation to grow next year
- All suppliers who can will.