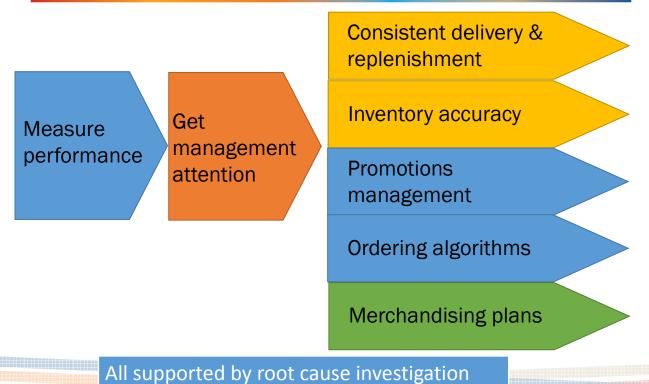

#### Key take aways

- Improving availability Builds customer trust and Loyalty
- Direct to store is 3 times more likely to be out of stocks
- Centralisation will improve availability
  - And productivity
- Systems will deliver improvements
- We all need to work together
  - Suppliers
  - Merchants timelines and ranging
  - Stores Inventory accuracy, gap check and replen