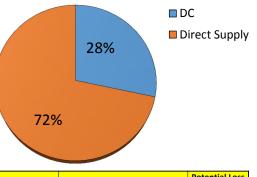

# Centralisation is key for Promotion availability

- Most issues are direct to store
- Promotions are 3 times more likely to be out of stock if direct
- Centralisation to grow next year
- All suppliers who can will.

| Sourc |                               | Source of     | e of Supply |                           | Total Promo Lines |         |        | Promo Lines OOS |        | OOS By Source Of supply |        |           | y P    | Potential Loss<br>(RM) |        |
|-------|-------------------------------|---------------|-------------|---------------------------|-------------------|---------|--------|-----------------|--------|-------------------------|--------|-----------|--------|------------------------|--------|
|       | DC                            |               |             |                           | 5                 | 2,492   |        | 28%             |        |                         |        | 19,805.32 |        |                        |        |
|       |                               | Direct Supply |             |                           | 61,139            |         |        | 6,287           |        | 72%                     |        |           |        | 21,466.25              |        |
|       |                               | Grand         | Grand Total |                           |                   | 115,023 |        |                 | 8,779  |                         |        |           |        | 41,271.57              |        |
| Pro   | Project Title: Centralisation |               |             |                           |                   |         |        |                 |        |                         |        |           |        |                        |        |
| No    | Key milestones                | Nov-15        | Dec-15      | Jan-16                    | Feb-16            | Mar-16  | Apr-16 | May-16          | Jun-16 | Jul-16                  | Aug-16 | Sep-16    | Oct-16 | Nov-16                 | Dec-16 |
| 1     | Ambient                       | 60%           | 65%         | 70%                       | 75%               | 75%     | 75%    | 75%             | 80%    | 80%                     | 80%    | 80%       | 80%    | 80%                    | 80%    |
| 2     | Fresh                         | 22%           | 22%         | 22%                       | 26%               | 26%     | 30%    | 30%             | 35%    | 35%                     | 35%    | 40%       | 40%    | 40%                    | 50%    |
| 3     | EM Ambient                    | 16%           | 16%         | 16%                       | 20%               | 20%     | 20%    | 20%             | 25%    | 25%                     | 25%    | 30%       | 30%    | 30%                    | 40%    |
|       |                               |               |             | 0 10 10 10 10 10 10 10 10 |                   |         |        |                 |        |                         |        |           |        |                        |        |
|       |                               |               |             |                           |                   |         |        |                 |        |                         |        |           |        |                        |        |
|       |                               |               |             |                           |                   |         |        |                 |        |                         |        |           |        |                        |        |