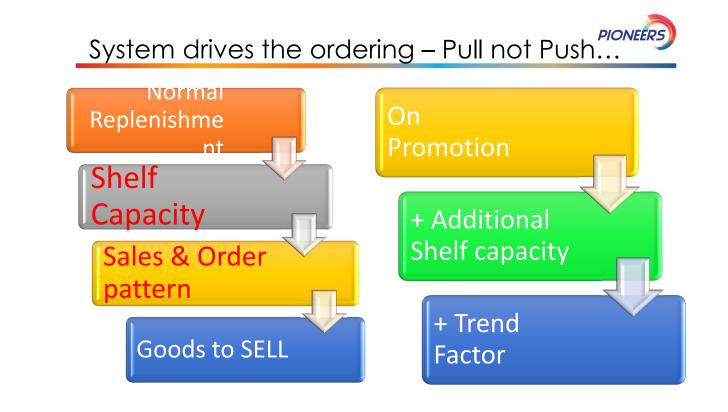

#### There are 7 streams of work

Unilever

PION

Less interventions will allow stock to flow to the shelves