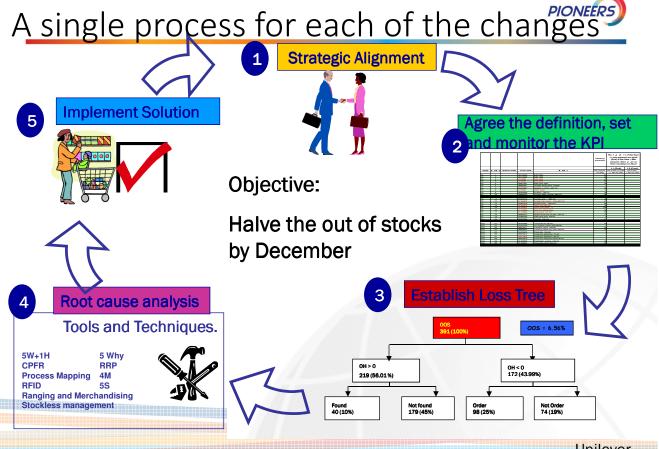

#### What does supply chain do?

#### There are 7 streams of work

Unilever

PION

Less interventions will allow stock to flow to the shelves