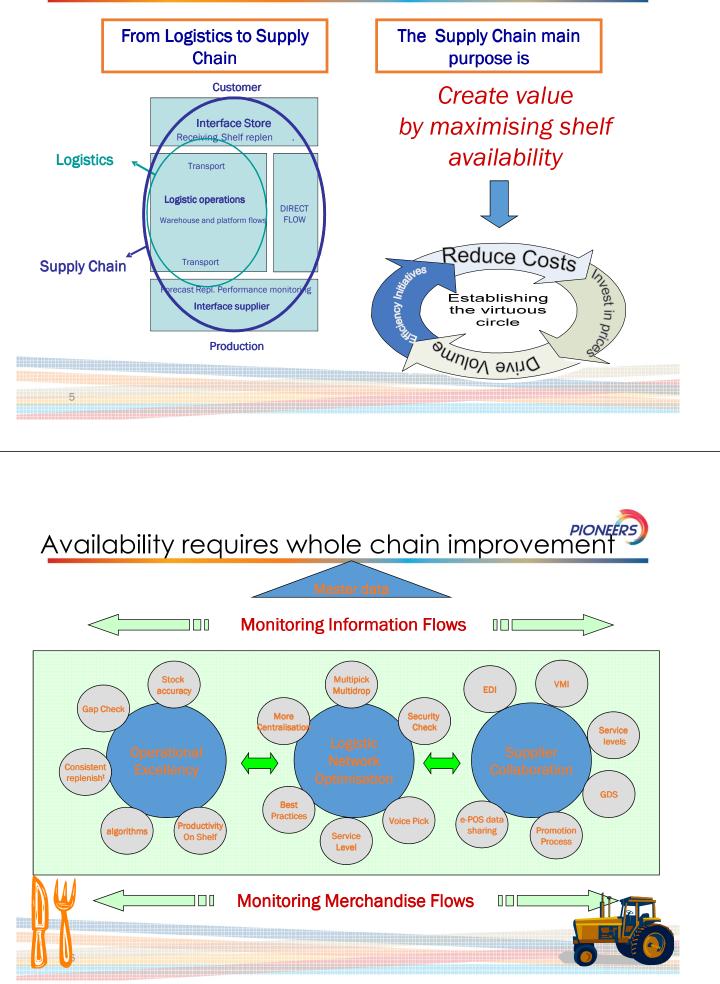

#### What does supply chain do?

#### There are 7 streams of work

Unilever

PION

Less interventions will allow stock to flow to the shelves