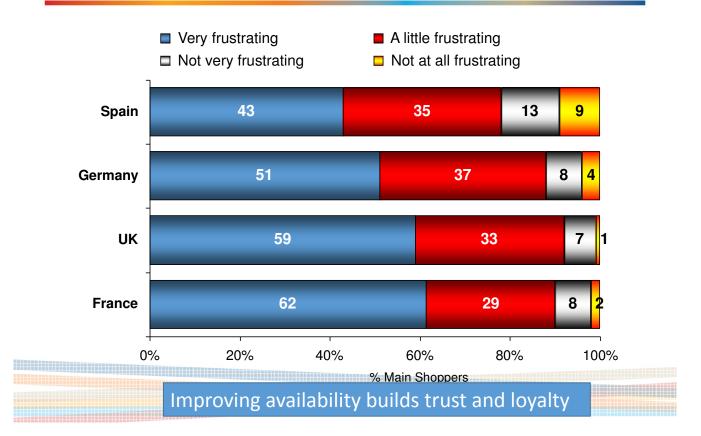

#### Key take aways

- Improving availability Builds customer trust and Loyalty
- Direct to store is 3 times more likely to be out of stocks
- Centralisation will improve availability
  - And productivity
- Systems will deliver improvements
- We all need to work together
  - Suppliers
  - Merchants timelines and ranging
  - Stores Inventory accuracy, gap check and replen